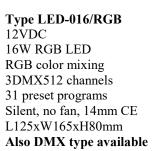

Type LED-2/006/3RGB 12VDC Aluminium case 2 x 3x2W RGB LED RGB Color mixing 31 preset programs, no fan 2 x 14mm common end L125x125xH60mm

Type LED-006/3RGB/DMX 12VDC Aluminium case 3x2W RGB LED RGB color mixing DMX512 signal control 5DMX512 channels 31 preset programs, no fan 14mm common end L125xW125xH60mm