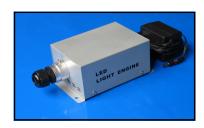

## **LED Fiber Optic Light Sources**

Type LED-001/5 12VDC 5 pcs 20mA LED 5 colors, preset programs Speed adjustable 5.5mm common end L150xW70xH52mm

Type LED-003/MD 12VDC 3W super bright LED 6 colors changer Color fixed or autorun Speed adjustable 12mm common end L180xW85xH63mm

Most of all LED light engines are delivered with power supply and are CE conform. Wireless,radio frequency remote control available for most light sources on option.