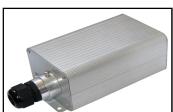

## **LED Fiber Optic Light Sources**

Type LED-001/5 12VDC 5 pcs 20mA LED 5 colors, preset programs Speed adjustable 5.5mm common end L150xW70xH52mm

Type LED-003/MD 12VDC 3W super bright LED 6 colors changer Color fixed or autorun Speed adjustable 12mm common end L180xW85xH63mm

Most of all LED light engines are delivered with power supply and are CE conform. Wireless,radio frequency remote control available for most light sources on option.