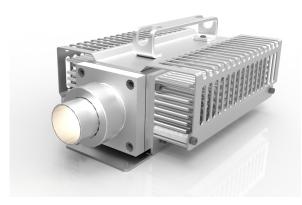

## LED Lightsource LED-C24W IP67

## **FEATURES**

GP LED-C24W IP67 is an advanced generator for fiber optics. Using newest technology we provide the best solution for lighting control. Industrial connectors provide quick installation of the entire lighting system.

## **Technical Information**

-LED Light source -Color temperature 1 -Color temperature & Lumen -Power supply -Cooling -Connector -Operating Temperature -Protection -Housing -Finishing -Dimensions -Weight -Standards

22 W Led Array / 7 LEDs 3000K (others available)

1820lm@3000k Constant Current / 1050mA Passive Cooling, no Fan 30mm, for Glass or PMMA Fiber -10 +45°C IP67 Metal Natural 230,5mm x 135mm x 90,75mm 2,5kg CE